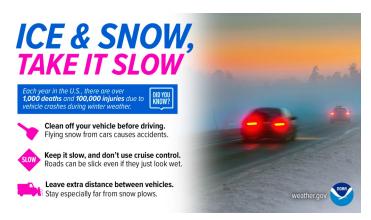

### Watch out for Black Ice

### What is black ice?

Black ice is actually invisible ice that is almost totally transparent. It can easily catch drivers off-guard and cause crashes.

### How and where does black ice form?

Black ice forms when the air temperature is warmer than pavement, which causes moisture to rapidly freeze and creates a thin, transparent layer of ice on the roadway.

### What can I do to be safer?

- \* Slow down on bridges, overpasses and tunnels, and in the early morning when the air temperature is rising faster than the pavement temperature
- \* Avoid applying brakes on ice as it may cause a vehicle to skid
- \* Do not use cruise control during winter driving conditions
- \* Use a safe speed for winter driving conditions, regardless of the posted speed limit
- Keep a safe stopping distance from the vehicle in front of you
- \* Do not use a cell phone while driving.
- Keep both hands on the steering wheel, your eyes on the road and your attention on your driving